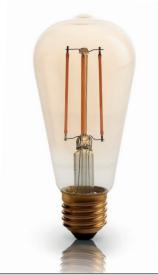

## LED Vintage Squirrel Cage

- Dimmable and Non-Dimmable available
- Special extended filament to replicate traditional vintage amber glow
- Amber Glass Coating For Decorative Vintage Look
- Ideal for creating mood lighting
- Over 92% energy saving compared to incandescent vintage lamps
- Super low energy consumption
- Widely used in the hospitality sector and domestically alike